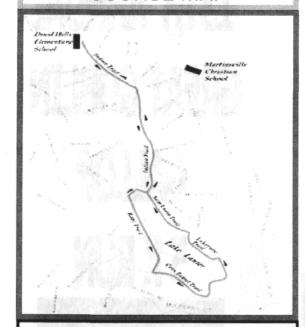

### \*\*\*COURSE MAP\*\*\*



### DIRECTIONS TO MARTINSVILLE PARKS AND RECREATION (SAME LOCATION AS ALWAYS)

<u>Danville:</u> Rt. 58 into Martinsville. Turn left at light, just past Hooker Furniture, onto <u>Brookdale Rd.</u>; Just past Shiloh Way of the Cross Church turn right onto Parkview. Go to stoplight, turn left onto Spruce. Take 1st street to the right which is Indian Trail and school is 3/10 of mile on right.

<u>Greensboro:</u> <u>Rt. 220</u> to Martinsville: Right on <u>Rives Rd</u> at light (2 miles past M'ville Speedway). Go 2 1/4 miles, turn right on <u>Spruce St.</u> Turn right onto Indian Trail, School is 3/10 mile on the right.

Roanoke: Rt. 220 to Business 220 and through Collinsville. Turn left on Commonwealth Blvd at light (near Wal-Mart). Go 1 mile, turn right on Market St. at light (near Liberty